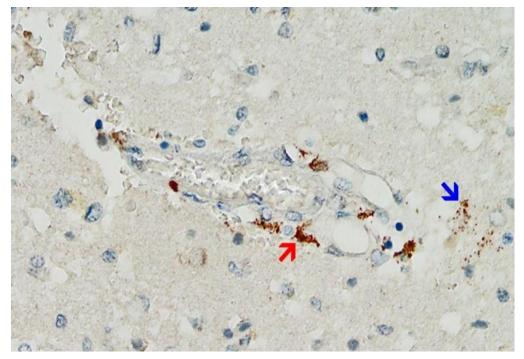

# Spike proteins in capillaries of the brain

#### Nucleus ruber

Red arrow: Endothelial cells (example) Blue arrow: Microglial cells