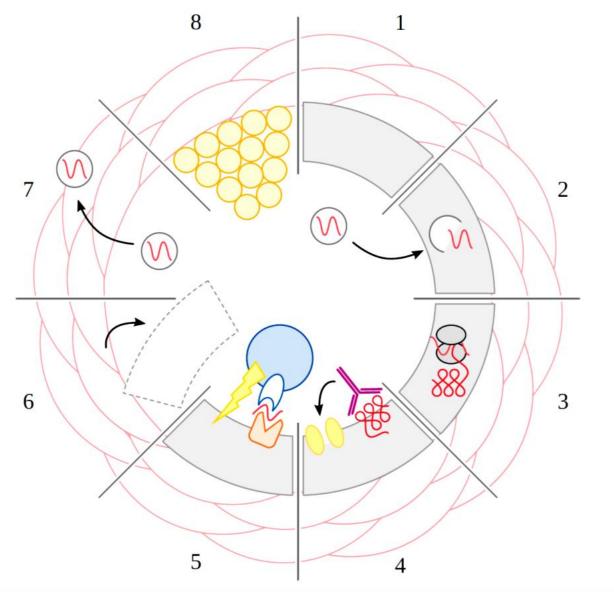

### DNA, messenger-RNA and proteins



© Copyright 2022 St. Jude Children's Research Hospital, a not-for-profit, section 501(c)(3)

# **Kevin McKernan**

# Vials contain packaged RNA and DNA encoding viral spike



# T-cells are activated by foreign protein fragments



# T-cells and B-cells join forces to destroy cells producing non-self-proteins



**Non-Self** 

# Immunological mechansims of harm by mRNA vaccines





# The microvasculature of the human brain

Adult, Intravascular Casting

Intravascular casting of an adult human brain

Marín-Padilla, 2012, Front. Neuroanat

# Spike proteins in capillaries of the brain

#### **Frontal brain**



#### Nucleus ruber



Red arrow: Endothelial cells (example) Blue arrow: Microglial cells

# Damage in the frontal brain



Neuronal deaths (cells with red cytoplasm)

**Microglial proliferation** 

Lymphocytes

# Spike proteins in the small vessels of the Myocardium



Staining Spike protein, 200x

M. Mörz : A Case Report: Multifocal Necrotizing Encephalitis and Myocarditis after BNT162b2 mRNA Vaccination against COVID-19.Vaccines. 2022

> Multifocal necrotisizing encephalopathy Incidence 1:100 000 person-year

Myocarditis Incidence 1: 10 000 person-year

##