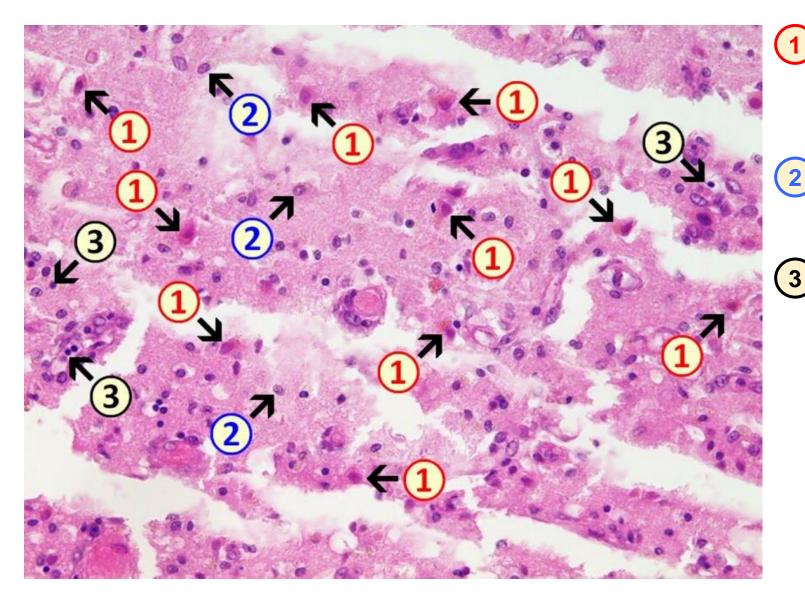

#### **Frontal brain**

#### Nucleus ruber

Red arrow: Endothelial cells (example) Blue arrow: Microglial cells

# Damage in the frontal brain

Neuronal deaths (cells with red cytoplasm)

**Microglial proliferation** 

Lymphocytes