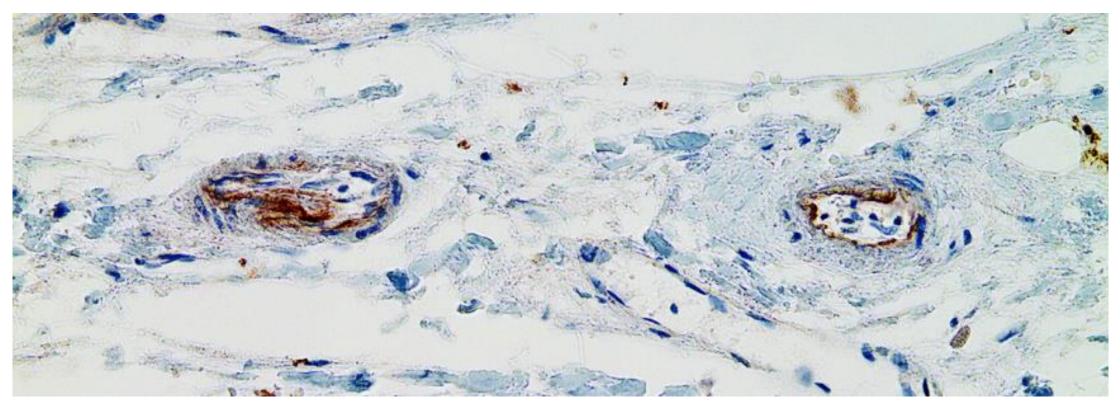

# Spike proteins in the small vessels of the Myocardium

Staining Spike protein, 200x

M. Mörz : A Case Report: Multifocal Necrotizing Encephalitis and Myocarditis after BNT162b2 mRNA Vaccination against COVID-19.Vaccines. 2022