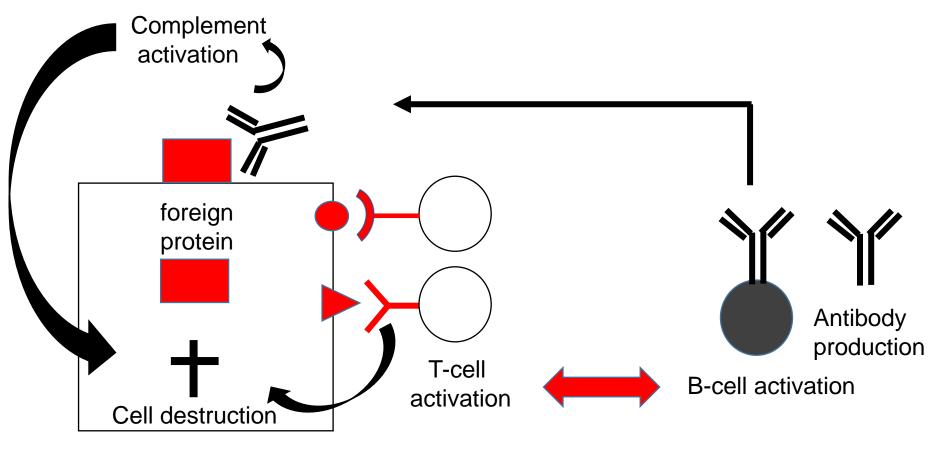

# T-cells and B-cells join forces to destroy cells producing non-self-proteins

**Non-Self** 