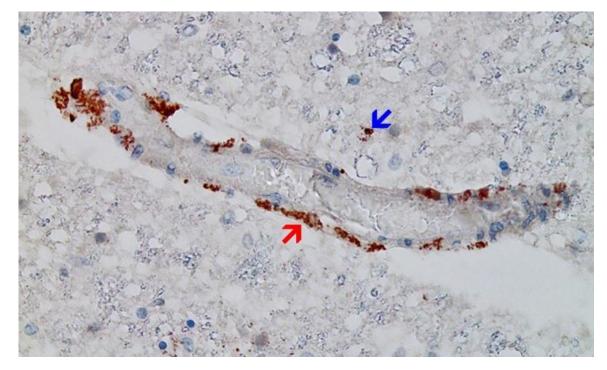

# Spike proteins in capillaries of the brain

#### Nucleus ruber

Red arrow: Endothelial cells (example) Blue arrow: Microglial cells