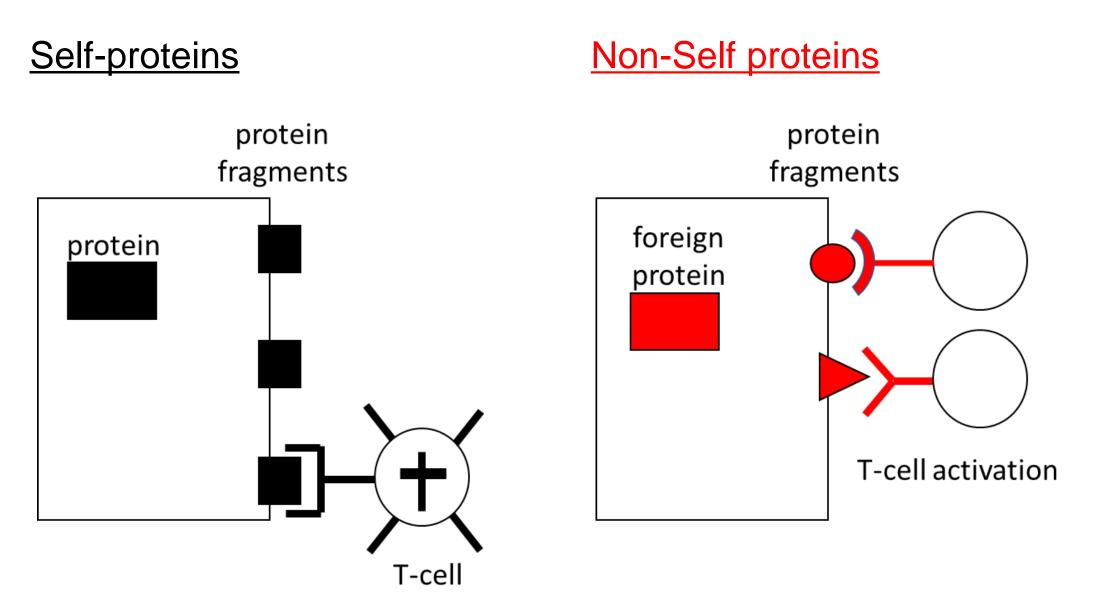

### DNA, messenger-RNA and proteins



© Copyright 2022 St. Jude Children's Research Hospital, a not-for-profit, section 501(c)(3)

# **Kevin McKernan**

# Vials contain packaged RNA and DNA encoding viral spike



# T-cells are activated by foreign protein fragments



# T-cells and B-cells join forces to destroy cells producing non-self-proteins



**Non-Self** 

# Immunological mechansims of harm by mRNA vaccines





# The microvasculature of the human brain

Adult, Intravascular Casting

Intravascular casting of an adult human brain

Marín-Padilla, 2012, Front. Neuroanat

# Spike proteins in capillaries of the brain

#### **Frontal brain**



#### Nucleus ruber



Red arrow: Endothelial cells (example) Blue arrow: Microglial cells

# Damage in the frontal brain



Neuronal deaths (cells with red cytoplasm)

**Microglial proliferation** 

Lymphocytes

# Spike proteins in the small vessels of the Myocardium



Staining Spike protein, 200x

M. Mörz : A Case Report: Multifocal Necrotizing Encephalitis and Myocarditis after BNT162b2 mRNA Vaccination aga