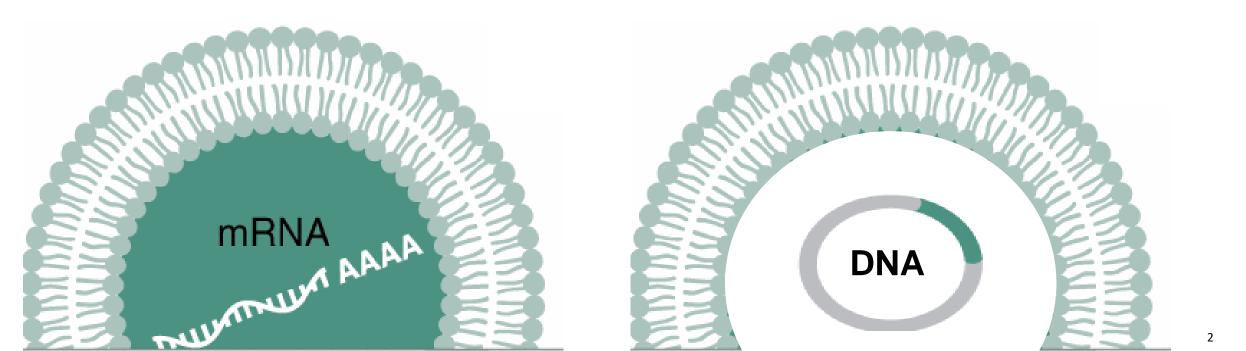

### DNA, messenger-RNA and proteins



© Copyright 2022 St. Jude Children's Research Hospital, a not-for-profit, section 501(c)(3)

# **Kevin McKernan**

# Vials contain packaged RNA and DNA encoding viral spike



# T-cells are activated by foreign protein fragments



# T-cells and B-cells join forces to destroy cells producing non-self-proteins



**Non-Self** 

# Immunological mechansims of harm by mRNA vaccines





# The microvasculature of the human brain

Adult, Intravascular Casting

Intravascular casting of an adult human brain

Marín-Padilla, 2012, Front. Neuroanat

# Spike proteins in capillaries of the brain

#### **Frontal brain**



#### Nucleus ruber



Red arrow: Endothelial cells (example) Blue arrow: Microglial cells

# Damage in the frontal brain



Neuronal deaths (cells with red cytoplasm)

**Microglial proliferation** 

Lymphocytes

# Spike proteins in the small vessels of the Myocardium



Staining Spike protein, 200x

M. Mörz : A Case Report: Multifocal Necrotizing Encephal